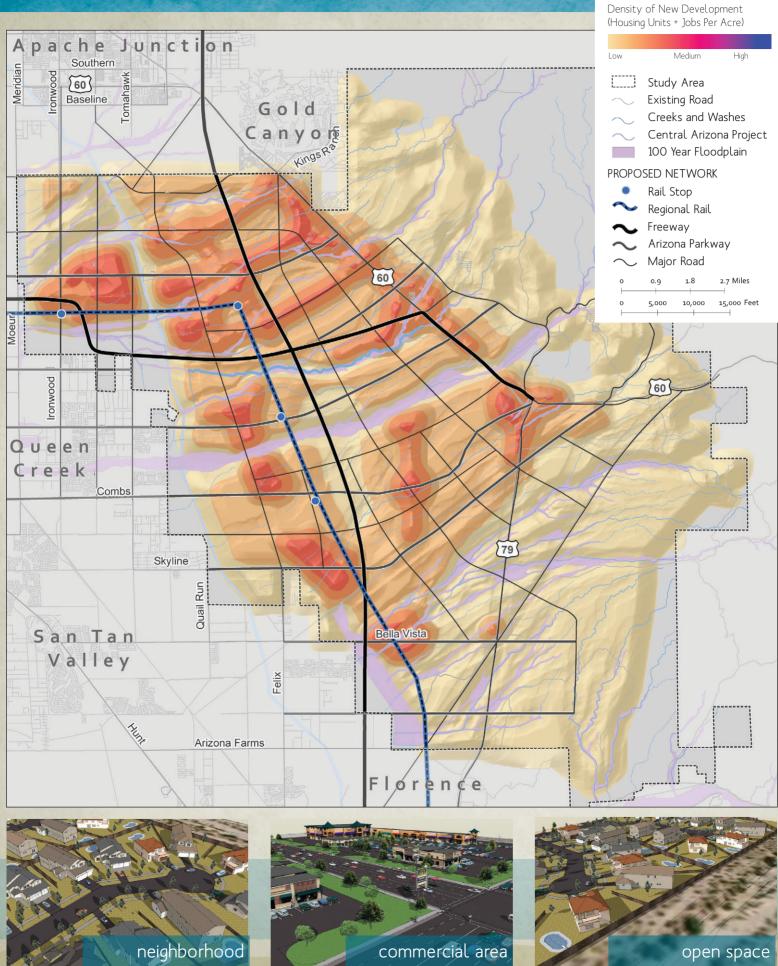

## Scenario B Development Pattern LEGEND Density of New Development (Housing Units + Jobs Per Acre) pache Junction Southern Medium **60** Study Area Baseline Gold Existing Road Creeks and Washes Canyon Central Arizona Project KingsRa 100 Year Floodplain PROPOSED NETWORK Rail Stop Regional Rail Freeway Arizona Parkway Major Road 60 2.7 Miles 15,000 Feet 5,000 10,000 Ironwood 60 Queen Creek Combs 79 Skyline Quail Run Bella Vista San Tan Valley Felix Arizona Farms neighborhood commercial area open space