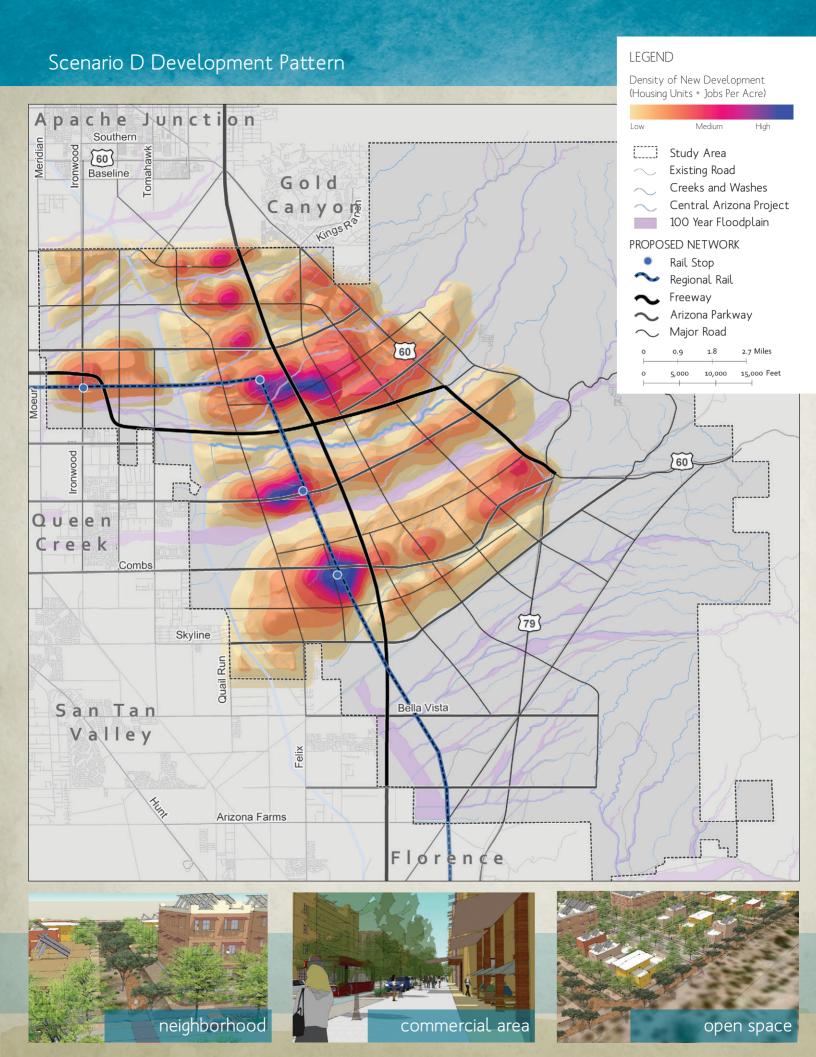

## LEGEND Scenario C Development Pattern Density of New Development (Housing Units + Jobs Per Acre) pache Junction Low Southern Study Area 1603 Existing Road Baseline Gold Creeks and Washes Canyon Central Arizona Project KingsRo 100 Year Floodplain PROPOSED NETWORK Rail Stop Regional Rail Freeway Arizona Parkway Major Road 60 2.7 Miles 15,000 Feet 10,000 60 Queen Creek Combs 79 Skyline Quail Run Bella Vista San Tan Valley Felix Arizona Farms neighborhood commercial area open space